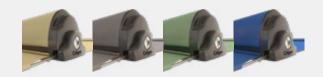

### ... HARMONIOUS

To enhance the cover's visual appeal, the bars are lacquered (apart from the grey bars which are anodised) and coloured to match the cover fabric, a Procopi exclusive.

Calypso is available in 4 colours: blue/beige, green/beige, sand/beige and grey/beige.

### THE BARS:

- Lacquered aluminium the exact same colour as the polyester fabric.
- Polypropylene plugs fitted into the bars, discreet and strong,
- Fibreglass reinforced drive plugs to resist mechanical stress loading.