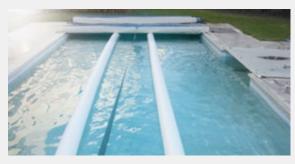

Calypso is a PVC cover reinforced with aluminium bars. It rolls up and out easily, providing reliable protection for your pool.

The Calypso cover is a safety cover that replaces the winter cover, the summer cover and its cover roller.

### ... HARD WEARING

Calypso comprises a UV treated, strong (650g/m²) hard wearing polyester fabric membrane. The cover fabric continues underneath the bars for enhanced mechanical strength. This strong membrane is lacquered on both surfaces to withstand wear and tear, physical/chemical attacks and the weather. Extruded aluminium bars strengthen and stiffen the cover so that it would not be damaged by a child falling onto it.