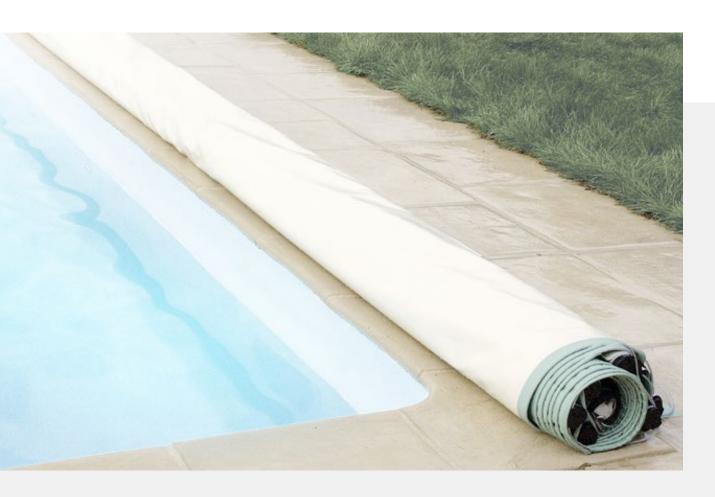

Calypso is a PVC cover reinforced with aluminium bars. It rolls up and out easily, providing reliable protection for your pool.

The Calypso cover is a safety cover that replaces the winter cover, the summer cover and its cover roller.

The underside of the cover is always beige to prevent staining that could occur where the fabric is in contact with the coping.

A motorised crank is available as an option. Fast and easy to use, a cover over a 10 m pool can be rolled up in 45 seconds (delivered with 2 batteries and 1 charger).