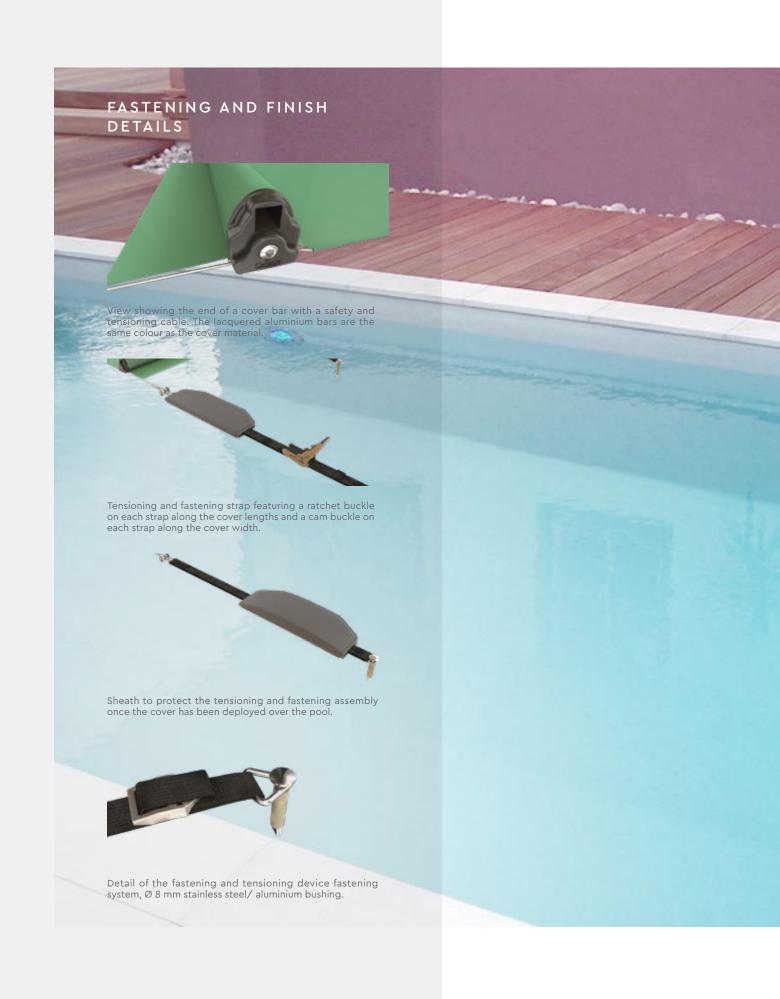

### THE FASTENING SYSTEM:

- Sheathed, stainless steel cables: no corrosion, no rough surfaces (protects the cover fabric and people).
- Ratchet buckles to tension the cables.
- Polyamide sleeves are fitted over the buckles and the canvas, the deck is clean and secure, no risk to injury to children.
- 3 bar tensioning straps, tensioned with cam buckles that can be slid along the 1st bar to correctly install the cover.

### ... WELL DESIGNED

To optimise the safety and protection of young children and pets, a stainless steel cable is fitted a long both lengths of the CALYPSO cover to stiffen the edges of the cover and stop anyone from sliding underneath. All the fasteners are sheathed in protective sleeves to prevent abrasion of the cover while it is being deployed.