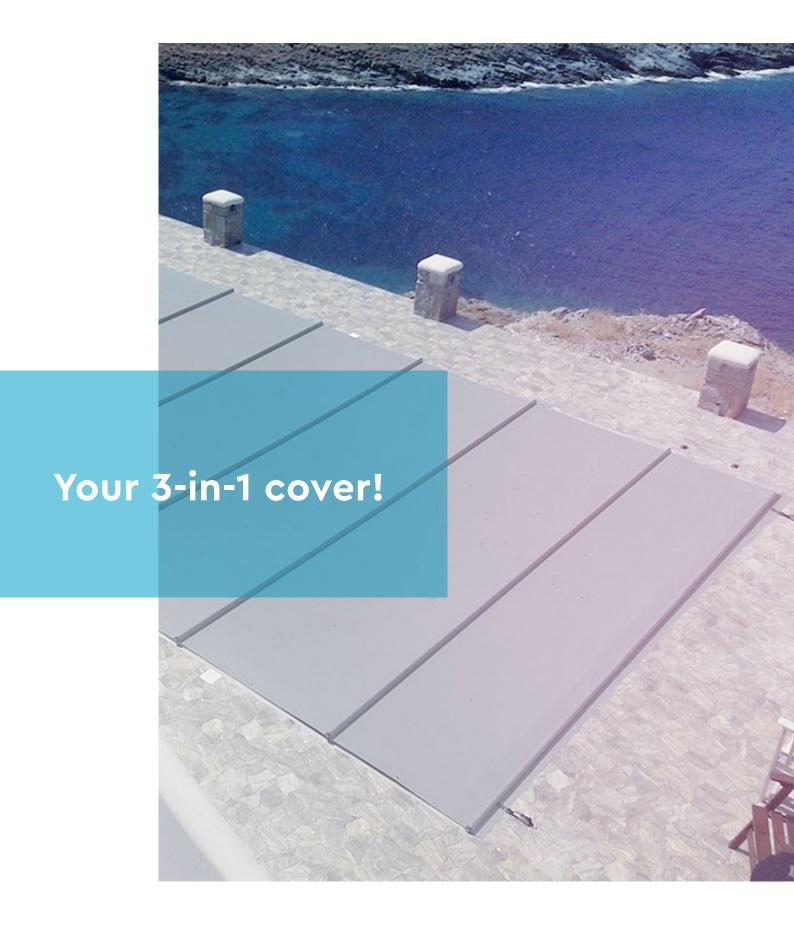

Calypso is a PVC cover reinforced with aluminium bars. It rolls up and out easily, providing reliable protection for your pool.

The Calypso cover is a safety cover that replaces the winter cover, the summer cover and its cover roller.

In addition, it secures your pool as required by law.

By choosing Calypso, you save time, money and storage space.