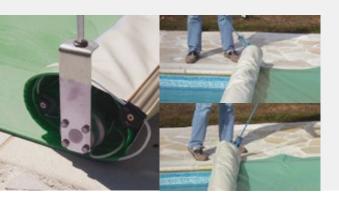

### THE FASTENING SYSTEM:

- Sheathed, stainless steel cables: no corrosion, no rough surfaces (protects the cover fabric and people).
- Ratchet buckles to tension the cables.
- Polyamide sleeves are fitted over the buckles and the canvas, the deck is clean and secure, no risk to injury to children.
- 3 bar tensioning straps, tensioned with cam buckles that can be slid along the 1st bar to correctly install the cover.

### ... WELL DESIGNED

To optimise the safety and protection of young children and pets, a stainless steel cable is fitted a long both lengths of the CALYPSO cover to stiffen the edges of the cover and stop anyone from sliding underneath. All the fasteners are sheathed in protective sleeves to prevent abrasion of the cover while it is being deployed.