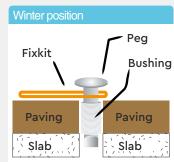

### Peripheral snap rod + Fixkit

Peripheral strip enclosed in the hem of the cover.

Overlap of 35 cm beyond the water.

Fasteners at 1 m intervals

Fabric: 650 g/m² blue/beige green/beige or grey/beige; Failure load: