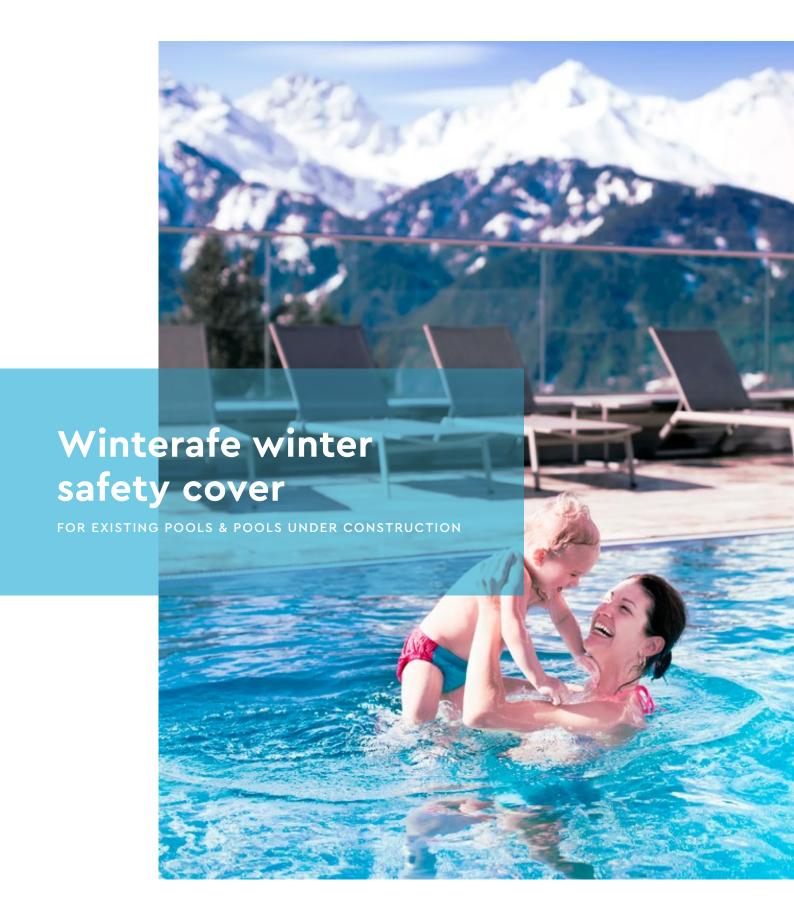

### Peripheral snap rod + Fixkit

Peripheral strip enclosed in the hem of the cover.

Overlap of 35 cm beyond the water.

Fasteners at 1 m intervals

Fabric: 650 g/m² blue/beige green/beige or grey/beige; Failure load: