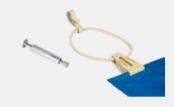

### Peripheral snap rod + Fixkit

Peripheral strip enclosed in the hem of the cover.

Overlap of 35 cm beyond the water.

Fasteners at 1 m intervals

Fabric: 650 g/m² blue/beige green/beige or grey/beige; Failure load: